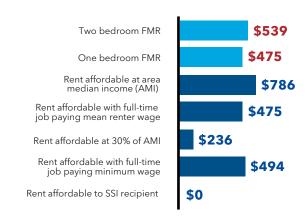

In **Puerto Rico**, the Fair Market Rent (FMR) for a two-bedroom apartment is \$539. In order to afford this level of rent and utilities — without paying more than 30% of income on housing — a household must earn \$1,796 monthly or \$21,553 annually. Assuming a 40-hour work week, 52 weeks per year, this level of income translates into an hourly Housing Wage of:

| PUERTO RICO                                 | FY23 HOUSING WAGE                                | Н           | DUSING C                                             | OSTS                                                                      |                                                               | AREA M<br>INCOME                                                                 |               |                                               | RENTERS                             |                                         |                                                         |                                                         |                                                                             |  |
|---------------------------------------------|--------------------------------------------------|-------------|------------------------------------------------------|---------------------------------------------------------------------------|---------------------------------------------------------------|----------------------------------------------------------------------------------|---------------|-----------------------------------------------|-------------------------------------|-----------------------------------------|---------------------------------------------------------|---------------------------------------------------------|-----------------------------------------------------------------------------|--|
|                                             | Hourly wage<br>necessary to afford<br>2 BR1 FMR2 | 2 BR<br>FMR | Annual<br>income<br>needed to<br>afford 2<br>BMR FMR | Full-time<br>jobs at<br>minimum<br>wage to afford<br>2BR FMR <sup>3</sup> | Annual<br>AMI <sup>4</sup>                                    | Monthly rent<br>affordable<br>at AMI <sup>5</sup>                                | 30%<br>of AMI | Montly rent<br>affordable<br>at 30%<br>of AMI | Renter<br>households<br>(2017-2021) | % of total<br>households<br>(2017-2021) | Estimated<br>hourly<br>mean<br>renter<br>wage<br>(2023) | Monthly<br>rent<br>affordable<br>at mean<br>renter wage | Full-time<br>jobs at mean<br>renter wage<br>needed to<br>afford<br>2 BR FMR |  |
| Puerto Rico                                 | \$10.36                                          | \$539       | \$21,553                                             | 1.1                                                                       | \$31,421                                                      | \$786                                                                            | \$9,426       | \$236                                         | 382,636                             | 32%                                     | \$9.14                                                  | \$475                                                   | 1.1                                                                         |  |
| Combined Nonmetro Areas                     | \$8.54                                           | \$444       | \$17,760                                             | 0.9                                                                       | \$24,800                                                      | \$620                                                                            | \$7,440       | \$186                                         | 10,334                              | 26%                                     | \$9.40                                                  | \$489                                                   | 0.9                                                                         |  |
| Metropolitan Areas                          |                                                  |             |                                                      |                                                                           |                                                               |                                                                                  |               |                                               |                                     |                                         |                                                         |                                                         |                                                                             |  |
| Aguadilla-Isabela MSA                       | \$9.33                                           | \$485       | \$19,400                                             | 1.0                                                                       | \$26,900                                                      | \$673                                                                            | \$8,070       | \$202                                         | 38,718                              | 35%                                     | \$8.39                                                  | \$436                                                   | 1.1                                                                         |  |
| Arecibo MSA                                 | \$9.40                                           | \$489       | \$19,560                                             | 1.0                                                                       | \$28,000                                                      | \$700                                                                            | \$8,400       | \$210                                         | 20,588                              | 32%                                     | \$7.33                                                  | \$381                                                   | 1.3                                                                         |  |
| Barranquitas-Aibonito HMFA                  | \$9.19                                           | \$478       | \$19,120                                             | 1.0                                                                       | \$25,400                                                      | \$635                                                                            | \$7,620       | \$191                                         | 8,527                               | 28%                                     | \$9.08                                                  | \$472                                                   | 1.0                                                                         |  |
| Caguas HMFA                                 | \$10.04                                          | \$522       | \$20,880                                             | 1.1                                                                       | \$34,400                                                      | \$860                                                                            | \$10,320      | \$258                                         | 33,848                              | 32%                                     | \$9.06                                                  | \$471                                                   | 1.1                                                                         |  |
| Fajardo HMFA                                | \$10.56                                          | \$549       | \$21,960                                             | 1.1                                                                       | \$29,200                                                      | \$730                                                                            | \$8,760       | \$219                                         | 6,977                               | 30%                                     | \$9.22                                                  | \$479                                                   | 1.1                                                                         |  |
| Guayama MSA                                 | \$8.77                                           | \$456       | \$18,240                                             | 0.9                                                                       | \$25,700                                                      | \$643                                                                            | \$7,710       | \$193                                         | 7,406                               | 28%                                     | \$8.34                                                  | \$434                                                   | 1.1                                                                         |  |
| Mayagüez MSA                                | \$9.75                                           | \$507       | \$20,280                                             | 1.0                                                                       | \$22,700                                                      | \$568                                                                            | \$6,810       | \$170                                         | 15,769                              | 41%                                     | \$6.66                                                  | \$346                                                   | 1.5                                                                         |  |
| Ponce MSA                                   | \$9.35                                           | \$486       | \$19,440                                             | 1.0                                                                       | \$27,600                                                      | \$690                                                                            | \$8,280       | \$207                                         | 23,430                              | 29%                                     | \$6.69                                                  | \$348                                                   | 1.4                                                                         |  |
| San German MSA                              | \$9.06                                           | \$471       | \$18,840                                             | 1.0                                                                       | \$26,900                                                      | \$673                                                                            | \$8,070       | \$202                                         | 12,048                              | 28%                                     | \$6.64                                                  | \$345                                                   | 1.4                                                                         |  |
| San Juan-Guaynabo HMFA                      | \$11.25                                          | \$585       | \$23,400                                             | 1.2                                                                       | \$34,900                                                      | \$873                                                                            | \$10,470      | \$262                                         | 196,556                             | 33%                                     | \$9.87                                                  | \$513                                                   | 1.1                                                                         |  |
| Yauco MSA                                   | \$8.54                                           | \$444       | \$17,760                                             | 0.9                                                                       | \$24,500                                                      | \$613                                                                            | \$7,350       | \$184                                         | 8,435                               | 28%                                     | \$7.40                                                  | \$385                                                   | 1.2                                                                         |  |
| <u>Counties</u>                             |                                                  |             |                                                      |                                                                           |                                                               |                                                                                  |               |                                               |                                     |                                         |                                                         |                                                         |                                                                             |  |
| Adjuntas Municipio †                        | \$9.35                                           | \$486       | \$19,440                                             | 1.0                                                                       | \$27,600                                                      | \$690                                                                            | \$8,280       | \$207                                         | 1,939                               | 35%                                     |                                                         |                                                         |                                                                             |  |
| Aguada Municipio                            | \$9.33                                           | \$485       | \$19,400                                             | 1.0                                                                       | \$26,900                                                      | \$673                                                                            | \$8,070       | \$202                                         | 3,089                               | 24%                                     | \$5.27                                                  | \$274                                                   | 1.8                                                                         |  |
| Aguadilla Municipio                         | \$9.33                                           | \$485       | \$19,400                                             | 1.0                                                                       | \$26,900                                                      | \$673                                                                            | \$8,070       | \$202                                         | 8,665                               | 40%                                     | \$9.90                                                  | \$515                                                   | 0.9                                                                         |  |
| Aguas Buenas Municipio                      | \$11.25                                          | \$585       | \$23,400                                             | 1.2                                                                       | \$34,900                                                      | \$873                                                                            | \$10,470      | \$262                                         | 3,188                               | 36%                                     | \$8.20                                                  | \$426                                                   | 1.4                                                                         |  |
| Aibonito Municipio                          | \$9.19                                           | \$478       | \$19,120                                             | 1.0                                                                       | \$25,400                                                      | \$635                                                                            | \$7,620       | \$191                                         | 1,869                               | 21%                                     | \$10.07                                                 | \$523                                                   | 0.9                                                                         |  |
| Añasco Municipio                            | \$9.33                                           | \$485       | \$19,400                                             | 1.0                                                                       | \$26,900                                                      | \$673                                                                            | \$8,070       | \$202                                         | 2,472                               | 28%                                     | \$12.11                                                 | \$630                                                   | 0.8                                                                         |  |
| Arecibo Municipio                           | \$9.40                                           | \$489       | \$19,560                                             | 1.0                                                                       | \$28,000                                                      | \$700                                                                            | \$8,400       | \$210                                         | 11,662                              | 37%                                     | \$7.74                                                  | \$403                                                   | 1.2                                                                         |  |
| † Wage data not available (See Appendix B). |                                                  |             |                                                      | 3: This calcul<br>4: AMI = Fis                                            | scal Year 2023 Fai<br>lation uses the hi<br>cal Year 2023 Are | ir Market Rent.<br>gher of the county,<br>a Median Income<br>the generally accep |               | •                                             |                                     | ss income on gr                         | ross housing                                            |                                                         |                                                                             |  |