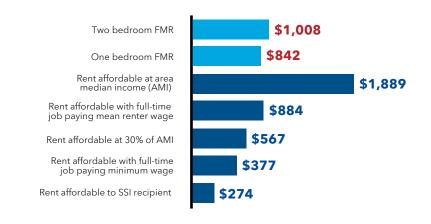

| LOUISIANA                   | FY23 HOUSING WAGE                                | Н           | OUSING CO                                            | OSTS                                                                      |                                                              | AREA M<br>INCOME                                                                 |               | RENTERS                                       |         |                                         |                                                         |                                                         |                                                                             |
|-----------------------------|--------------------------------------------------|-------------|------------------------------------------------------|---------------------------------------------------------------------------|--------------------------------------------------------------|----------------------------------------------------------------------------------|---------------|-----------------------------------------------|---------|-----------------------------------------|---------------------------------------------------------|---------------------------------------------------------|-----------------------------------------------------------------------------|
|                             | Hourly wage<br>necessary to afford<br>2 BR¹ FMR² | 2 BR<br>FMR | Annual<br>income<br>needed to<br>afford 2<br>BMR FMR | Full-time<br>jobs at<br>minimum<br>wage to afford<br>2BR FMR <sup>3</sup> | Annual<br>AMI <sup>4</sup>                                   | Monthly rent<br>affordable<br>at AMI <sup>5</sup>                                | 30%<br>of AMI | Montly rent<br>affordable<br>at 30%<br>of AMI |         | % of total<br>households<br>(2017-2021) | Estimated<br>hourly<br>mean<br>renter<br>wage<br>(2023) | Monthly<br>rent<br>affordable<br>at mean<br>renter wage | Full-time<br>jobs at mean<br>renter wage<br>needed to<br>afford<br>2 BR FMR |
| Louisiana                   | \$19.39                                          | \$1,008     | \$40,338                                             | 2.7                                                                       | \$75,569                                                     | \$1,889                                                                          | \$22,671      | \$567                                         | 582,830 | 33%                                     | \$16.99                                                 | \$884                                                   | 1.1                                                                         |
| Combined Nonmetro Areas     | \$15.21                                          | \$791       | \$31,639                                             | 2.1                                                                       | \$59,131                                                     | \$1,478                                                                          | \$17,739      | \$443                                         | 86,046  | 33%                                     | \$13.90                                                 | \$723                                                   | 1.1                                                                         |
| Metropolitan Areas          |                                                  |             |                                                      |                                                                           |                                                              |                                                                                  |               |                                               |         |                                         |                                                         |                                                         |                                                                             |
| Acadia Parish HMFA          | \$14.67                                          | \$763       | \$30,520                                             | 2.0                                                                       | \$68,400                                                     | \$1,710                                                                          | \$20,520      | \$513                                         | 6,386   | 30%                                     | \$10.00                                                 | \$520                                                   | 1.5                                                                         |
| Alexandria MSA              | \$17.29                                          | \$899       | \$35,960                                             | 2.4                                                                       | \$62,800                                                     | \$1,570                                                                          | \$18,840      | \$471                                         | 18,636  | 34%                                     | \$15.02                                                 | \$781                                                   | 1.2                                                                         |
| Assumption Parish HMFA      | \$15.83                                          | \$823       | \$32,920                                             | 2.2                                                                       | \$71,100                                                     | \$1,778                                                                          | \$21,330      | \$533                                         | 1,645   | 20%                                     | \$18.35                                                 | \$954                                                   | 0.9                                                                         |
| Baton Rouge HMFA            | \$19.33                                          | \$1,005     | \$40,200                                             | 2.7                                                                       | \$83,300                                                     | \$2,083                                                                          | \$24,990      | \$625                                         | 92,669  | 31%                                     | \$17.63                                                 | \$917                                                   | 1.1                                                                         |
| Hammond MSA                 | \$19.15                                          | \$996       | \$39,840                                             | 2.6                                                                       | \$78,600                                                     | \$1,965                                                                          | \$23,580      | \$590                                         | 13,834  | 29%                                     | \$13.04                                                 | \$678                                                   | 1.5                                                                         |
| Houma-Thibodaux MSA         | \$18.87                                          | \$981       | \$39,240                                             | 2.6                                                                       | \$81,300                                                     | \$2,033                                                                          | \$24,390      | \$610                                         | 19,546  | 25%                                     | \$16.22                                                 | \$843                                                   | 1.2                                                                         |
| Iberia Parish HMFA          | \$17.83                                          | \$927       | \$37,080                                             | 2.5                                                                       | \$67,800                                                     | \$1,695                                                                          | \$20,340      | \$509                                         | 8,719   | 33%                                     | \$15.71                                                 | \$817                                                   | 1.1                                                                         |
| Iberville Parish HMFA       | \$15.38                                          | \$800       | \$32,000                                             | 2.1                                                                       | \$69,700                                                     | \$1,743                                                                          | \$20,910      | \$523                                         | 2,771   | 25%                                     | \$30.07                                                 | \$1,564                                                 | 0.5                                                                         |
| Lafayette HMFA              | \$18.92                                          | \$984       | \$39,360                                             | 2.6                                                                       | \$82,600                                                     | \$2,065                                                                          | \$24,780      | \$620                                         | 36,411  | 32%                                     | \$14.06                                                 | \$731                                                   | 1.3                                                                         |
| Lake Charles MSA            | \$18.90                                          | \$983       | \$39,320                                             | 2.6                                                                       | \$81,700                                                     | \$2,043                                                                          | \$24,510      | \$613                                         | 22,978  | 29%                                     | \$19.22                                                 | \$999                                                   | 1.0                                                                         |
| Monroe HMFA                 | \$16.94                                          | \$881       | \$35,240                                             | 2.3                                                                       | \$63,600                                                     | \$1,590                                                                          | \$19,080      | \$477                                         | 24,889  | 38%                                     | \$12.81                                                 | \$666                                                   | 1.3                                                                         |
| Morehouse Parish HMFA       | \$14.23                                          | \$740       | \$29,600                                             | 2.0                                                                       | \$52,700                                                     | \$1,318                                                                          | \$15,810      | \$395                                         | 2,919   | 32%                                     | \$11.33                                                 | \$589                                                   | 1.3                                                                         |
| New Orleans-Metairie HMFA   | \$22.73                                          | \$1,182     | \$47,280                                             | 3.1                                                                       | \$82,000                                                     | \$2,050                                                                          | \$24,600      | \$615                                         | 181,660 | 37%                                     | \$19.66                                                 | \$1,022                                                 | 1.2                                                                         |
| Shreveport-Bossier City MSA | \$19.40                                          | \$1,009     | \$40,360                                             | 2.7                                                                       | \$69,500                                                     | \$1,738                                                                          | \$20,850      | \$521                                         | 57,367  | 38%                                     | \$15.94                                                 | \$829                                                   | 1.2                                                                         |
| St. James Parish HMFA       | \$16.31                                          | \$848       | \$33,920                                             | 2.2                                                                       | \$82,300                                                     | \$2,058                                                                          | \$24,690      | \$617                                         | 1,346   | 18%                                     | \$19.09                                                 | \$992                                                   | 0.9                                                                         |
| Vermilion Parish HMFA       | \$15.67                                          | \$815       | \$32,600                                             | 2.2                                                                       | \$77,300                                                     | \$1,933                                                                          | \$23,190      | \$580                                         | 5,008   | 23%                                     | \$11.13                                                 | \$579                                                   | 1.4                                                                         |
| Counties                    |                                                  |             |                                                      |                                                                           |                                                              |                                                                                  |               |                                               |         |                                         |                                                         |                                                         |                                                                             |
| Acadia Parish               | \$14.67                                          | \$763       | \$30,520                                             | 2.0                                                                       | \$68,400                                                     | \$1,710                                                                          | \$20,520      | \$513                                         | 6,386   | 30%                                     | \$10.00                                                 | \$520                                                   | 1.5                                                                         |
|                             |                                                  |             |                                                      | 3: This calcul<br>4: AMI = Fise                                           | cal Year 2023 Fai<br>ation uses the hig<br>cal Year 2023 Are | ir Market Rent.<br>gher of the county,<br>a Median Income<br>the generally accep |               |                                               |         | ss income on gr                         | oss housing                                             |                                                         |                                                                             |